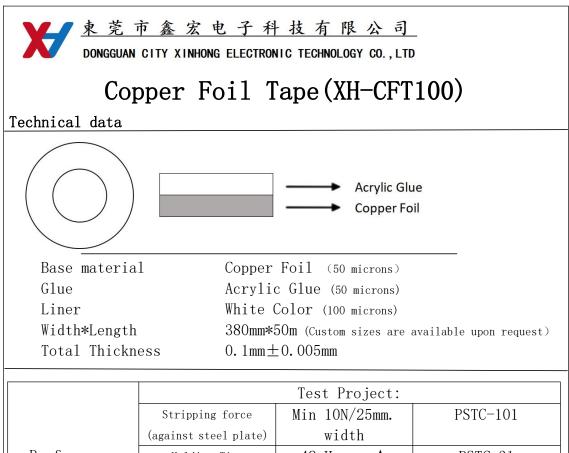

| Performance     | Holding Time | 48 Hours ↑ | PSTC-31 |
|-----------------|--------------|------------|---------|
|                 | Elongation   | Min 2%     | PSTC-31 |
| Heat Resistance | 120°         |            |         |

\* the data in this data table are the measured values of the product under certain conditions and are not guaranteed values.

•Shelf life: 12 months from the date of purchase. The tape is stored in a constant temperature room of  $27^{\circ}C-35^{\circ}C$  with a humidity of 60% to avoid direct sunlight.